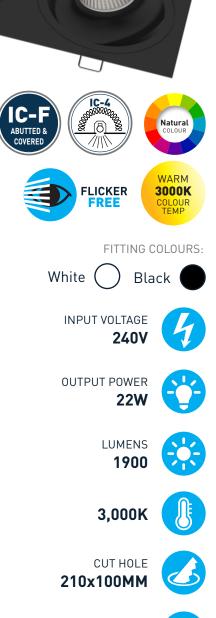

## E C H N O L O G Y DOUBLE HIGH POWERED ADJUSTABLE LOW GLARE DOWNLIGHT RALPH-D

High light output combined with low glare and excellent colour rendering index exceeding 90. Perfect for residential and commercial applications where reducing glare is important. This fitting is adjustable to (5 dog tilt and is supplied

This fitting is adjustable to 45 deg tilt and is supplied with phase dimming remote driver. The prefect performance and aesthetics for any project.

| Lumax                     | RALPH-D                     |
|---------------------------|-----------------------------|
| Input                     | 240V                        |
| Body                      | Cast Aluminium              |
| Trim Colour               | White/Black                 |
| Tilt Angle                | to 45 deg                   |
| Driver                    | Remote with inter-connector |
| LED Diodes                | COB CRI90+                  |
| Beam angle                | 40 deg                      |
| Wattage                   | 22 Watt                     |
| Dimmable                  | Phase cut-off               |
| Lumen output              | 1900 lm                     |
| Power Factor (PFC)        | 0.95                        |
| Colour Rendering (CRI)    | 90+                         |
| CCT (Colour Temperatures) | 3000K                       |
| IP Rating                 | IP20                        |
| Electrical Class          | П                           |
| Cut out                   | 210x100mm                   |
| Height                    | 80mm                        |
| Overall diameter          | 220x110mm                   |
| Flex and Plug             | Yes 0.6M                    |
| Operating Temp            | -20+50 deg                  |
| Warranty                  | 3 years                     |