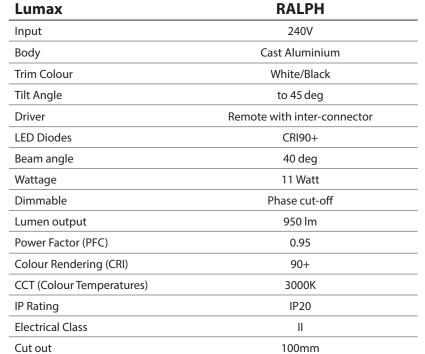

82mm

110mm Yes 0.6M

-20+50 deg

3 years

WARM

3000K

COLOUR TEMP

FLICKER

**Operating Temp** 

Flex and Plug

Warranty

واللللان

FITTING COLOURS: White Black INPUT VOLTAGE 240V CUTPUT POWER 11W Sp50 CUT HOLE 100MM WARRANTY 3 YEARS COLOURS: COL