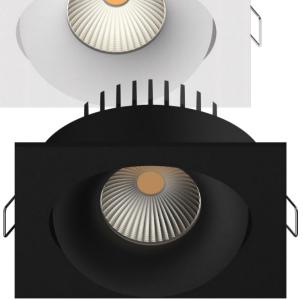

## EXAMPLE AUTOR AND A CONTRACT OF A CONTRACT O

High light output combined with low glare and excellent colour rendering index exceeding 90. Perfect for residential and commercial applications where reducing glare is important.

This fitting is adjustable to 45 deg tilt and is supplied with phase dimming remote driver. The prefect performance and aesthetics for any project.

Natural

1C-4

**C**-

ABUTTED 8

COVERED

Height

**Overall diameter** 