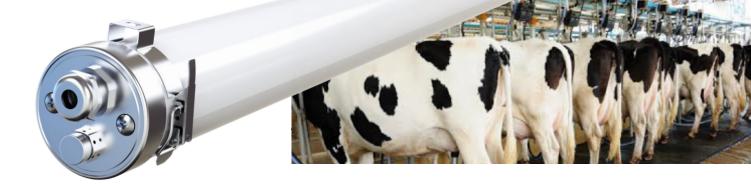

## LED INDUSTRIAL LUMINAIRE WPCR45

The Lumax WPCR45 is the ultimate solution for lighting food preparation and production areas. Featuring wide lighting distribution and high light output for improved on task lighting levels and visual comfort.

The Lumax WPCR45 features, as the key component, PMMA Opal diffusers that are resistant to chemical attack during wash down and therefore perfectly suited to all food preparation and production facilities, and especially suited for the dairy processing industry.