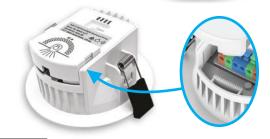

The ThermoPlastic used in the housing and flange is suitable for under eaves and is resistant to salt air degradation. Easy connection with twin push connectors suitable for looping applications.

Available with Flush diffuser (STAN) or Regressed diffuser (HOWIE).

**STAN** Flush Diffuser

> **HOWIE** Regress Diffuser

SWITCH ON BACK OF LIGHT FITTING

4000K

FITTING COLOURS:

White

INPUT VOLTAGE 240V

**OUTPUT POWER 8W** 