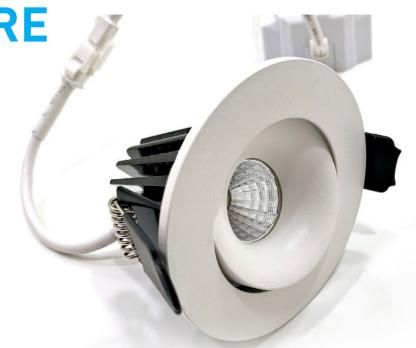

## DL7A

This miniature tiltable downlight packs a punch producing 450lumen output from its low glare design.

Perfect for commercial and residential projects requiring low glare design with perfect form and function, in applications requiring wall washing or to highlight works of art.

Complete with remote driver as well as interconnector between driver and fixture for ease of installation.

FITTING COLOURS:

White

Black

| Lumax                         | DL7A                |
|-------------------------------|---------------------|
| Input                         | 240V                |
| Body                          | Die cast            |
| Driver                        | Remote              |
| Beam angle                    | 36°                 |
| Wattage                       | 6.5Watt             |
| Dimmable                      | Phase cut off/Triac |
| Lumen output                  | 450 lumens          |
| Power Factor Correction (PFC) | 0.95                |
| Colour temperature            | 3000K               |
| IP Rating                     | IP20                |
| Cut out                       | 58                  |
| Height                        | 55mm                |
| Overall Diam                  | 66mm                |
| Connection                    | Hard wired          |
| Interconnector                | Yes                 |
| Tilt                          | 25°                 |
| Electrical Class              | Class II            |
| Warranty                      | 3 Years             |