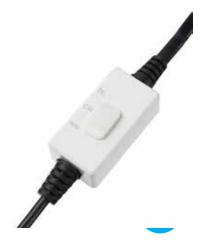

The remote driver is fitted, with a flex and plug for ease of installation. Very high lumen output suitable for high ceiling installations. The ThermoPlastic used in the housing and flange is suitable for under eaves and is resistant to salt air degradation.

## LED COLOUR TEMPERATURE CHANGING

| Lumax                  | DL313         |
|------------------------|---------------|
| Body                   | ThermoPlastic |
| Diffuser               | PMMA Opal     |
| Driver<br>- Soft Start | Remote        |