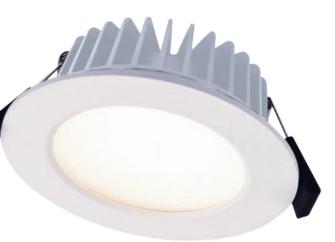

## **DL312**

Suitable for all residential and commercial applications where high quality, excellent colour rendering and reliable lighting is required.

Very shallow recessing depth of only 47mm. Able to be covered by thermal insulation meeting IC-F and IC-4 standards and easy to install.

The remote driver is fitted, with a flex and plug for ease of installation. The ThermoPlastic used in the housing and flange is suitable for under eaves and is resistant to salt air degradation.