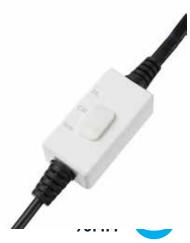

The remote driver is fitted, with a flex and plug for ease of installation. The ThermoPlastic used in the housing and flange is suitable for under eaves and is resistant to salt air degradation.

## LED COLOUR TEMPERATURE CHANGING

SWITCH ON BACK OF LIGHT FITTING

4000K

| INPUT VOLTAGE |          | 240\  | / |
|---------------|----------|-------|---|
|               | INPUT VO | LTAGE | Ξ |

FITTING COLOURS: