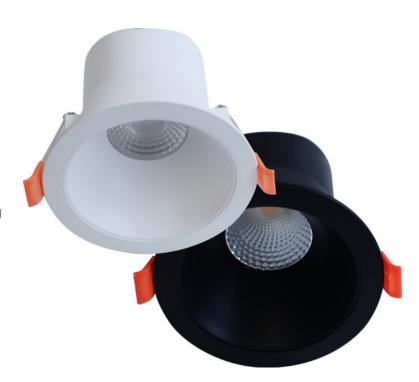

## **BERNIE**

The Lumax low glare downlight suitable for residential and commercial applications minimising direct glare whilst still providing even and effective illumination.

Colour selection via 3 CCT switching with integral flicker free on board integral driver. Perfect smooth phase dimming to create required lighting levels

| Lumax                        | BERNIE               |
|------------------------------|----------------------|
| Input                        | 240V                 |
| Body                         | Thermo Plastic       |
| Colour Trim                  | Matt White/black     |
| Driver                       | Integral Non Flicker |
| Connection                   | 0.6m Flex & plug     |
| LED Diodes                   | СОВ                  |
| Beam Angle                   | 60 degree            |
| Wattage                      | 8.5W                 |
| Lumen Output                 | 800lm                |
| Power Factor (PFC)           | 0.9                  |
| Colour Rendering Index (CRI) | >85                  |
| CCT Selection                | 3CCT via switch      |
| Correlated Colour Temp (CCT) | 3000K, 4000K, 5000K  |
| IP Rating (Below)            | IP44                 |
| Cut out                      | 90mm                 |
| Height                       | 90mm                 |
| Overall diam                 | 100mm                |
| Operating Temp. Range        | -20 +50deg           |
| Flex & Plug                  | Included             |
| Warranty                     | 3 Years              |

FITTING COLOURS

BLACK

WHITE

INPUT VOLTAGE 240V

**OUTPUT POWER** 8.5W

LUMENS 800

**CUT HOLE** 90MM

COL TEMP 3,000K 4,000K 5,000K