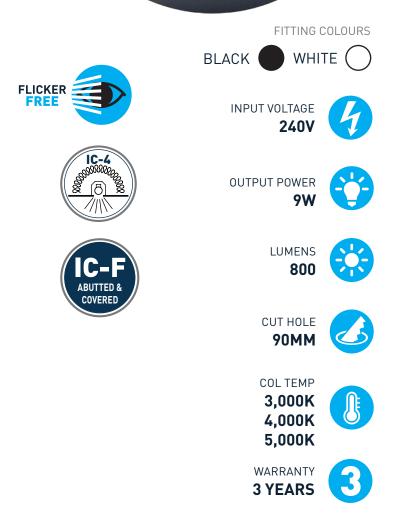

Colour selection via 3 CCT switching with integral flicker free on board integral driver. Perfect smooth phase dimming to create required lighting levels.

## 3CCT SWITCHABLE COLOUR TEMPERATURE

| 3000K 4000K                  | 5000к                |
|------------------------------|----------------------|
| Lumax                        | AXEL                 |
| Input                        | 240V                 |
| Body                         | Thermo Plastic       |
| Colour Trim                  | Matt White/Black     |
| Tilt Angle                   | 45°                  |
| Driver                       | Integral Non Flicker |
| Connection                   | 0.6m Flex & plug     |
| LED Diodes                   | COB                  |
| Beam Angle                   | 60°                  |
| Wattage                      | 9W                   |
| Lumen Output                 | 800lm                |
| Power Factor (PFC)           | 0.9                  |
| Colour Rendering Index (CRI) | >85                  |
| CCT Selection                | 3CCT via switch      |
| Correlated Colour Temp (CCT) | 3000K, 4000K, 5000K  |
| Cut out                      | 90mm                 |
| Height                       | 85mm                 |
| Overall diam                 | 105mm                |
| Operating Temp. Range        | -20 +50deg           |
| Flex & Plug                  | Included             |
| Warranty                     | 3 Years              |